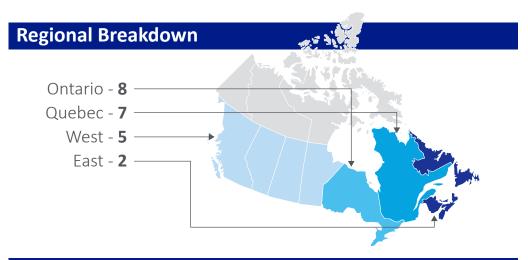

NDRIO reached **700** out directly to **700** potential candidates to apply to the Researcher Council.



The NDRIO Researcher
Advisory Group outreach
resulted in a strong pool of
Researcher Council
candidates for
consideration.



NDRIO Primary
Members nominated
65% of the candidates
(117 total).



14 of the 22 Researcher Council members were nominated by Primary Members.

# The NDRIO Researcher Council: **By the Numbers**

#### **Researcher Council Stats**



**19** members are from universities



**3** members are from research hospitals

**18%** are early-career researchers (those who have held an independent academic position for 5 years or less)



### **DRI Expertise**



Advanced Research Computing: **5** 



Research Software: **6** 



Data Management: **6** 







Experience in all three domains: 5

#### **Tri-Agency Representation\***







7 members



**9** members



## The NDRIO Researcher Council



**Guillaume Bourque** McGill University



**Karen Bakker** University of British Columbia



**Girma Bitsuamlak** Western University



**Bruno Blais** Polytechnique Montréal



**Susan Brown** University of Guelph



**Carolyn Côté-Lussier** Institut National de la Recherche Scientifique



Constance Crompton University of Ottawa



**Carl D'Arcy** University of Saskatchewan



**Rebecca Davis** University of Manitoba



**Philippe Després** Université Laval



**Erin Dickie**Centre for Addiction and Mental Health



**Be