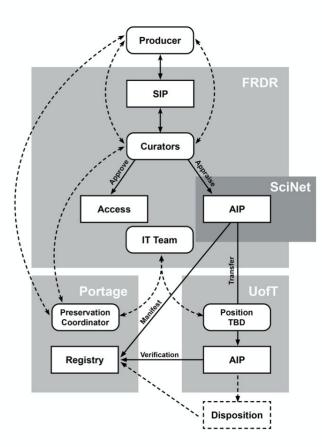

#### **FRDR Curation Process**

Adapted from the Data Curation Network (DCN) CURATED steps at https://datacurationnetwork.org/outputs/workflows/

E Download Dataset

 $\sim$ 

Appraise: Review and designate datasets for long-term preservation

Monitor: Perform fixity checks to verify the authenticity and integrity of the data

#### **Archival Information Package**

(AIP)

Context metadata Preservation metadata Fixity information Original files Preservation copies •

Migrate: Update file formats to guard against obsolescence

Replicate: Keep more than one copy of the data in different geographic locations

Continuation of care: Preserve the files within a network of preservation partners