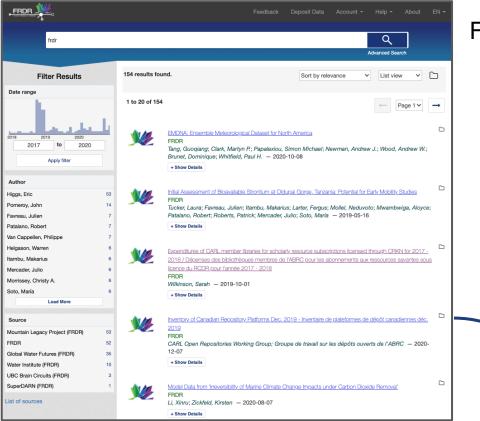

#### **FRDR Discovery Service**

- Data deposits are searchable alongside data from over 70 Canadian repositories
- Exposed to several data aggregators via OAI-PMH feed