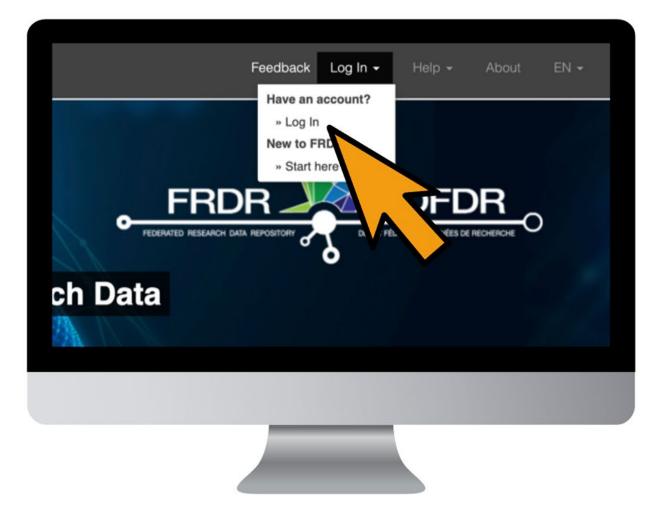

Michael N.; Kirat, Nammy Hang; Menounos, Brian;<br>Mukherjee, Kriti |  |  |
| 8-Jul-2020       | Impacts of the Husky oil spill on gut microbiota of native fish species to the North Saskatchewan River                                    | DeBofsky, Abigail; Xie, Yuwei; Jardine, Tim; Jones,<br>Paul; Giesy, John                                                                                                   |  |  |
| 26-May-2020      | Responses of juvenile fathead minnow (Pimephales promelas) gut microbiota to<br>a chronic dietary exposure of benzo[a]pyrene               | DeBofsky, Abigail; Xie, Yuwei; Challis, Jonathan;<br>Brinkmann, Markus; Hecker, Markus; Giesy, John                                                                        |  |  |

# Getting an Account WWW.frdr-dfdr.ca







#### Log in to use FRDR-DFDR Prod

#### Use your existing organizational login

e.g., university, national lab, facility, project

Compute Canada

Didn't find your organization? Then use Globus ID to sign in. (What's this?)







### Applying for Deposit

| Apply for Deposit            |                                                                                                                                                                                                                                                            |    |
|------------------------------|------------------------------------------------------------------------------------------------------------------------------------------------------------------------------------------------------------------------