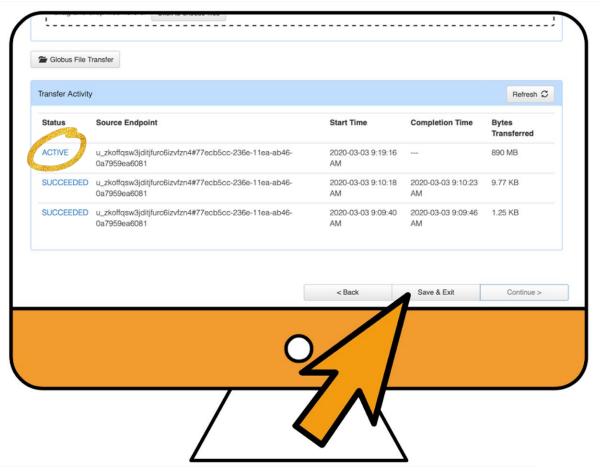

|
| CONSOLE @ |            | directory.zip<br>/2019 08:38am      | 2.36 MB            |          | $\overline{\mathbf{X}}$ | Delete Selected Download                      |              |
|           |            | <b>file-1.rtf</b><br>8/2019 11:21am | 359 B              |          | Ø                       | Open                                          |              |
|           |            | file-2.odt<br>8/2019 11:23am        | 8.73 KB            |          |                         | Upload<br>Get Link                            |              |
| HELP      |            |                                     | Start 🕞            | Transfer | & Sync                  | Options 🗸 (④ Start                            |              |

#### **Transferring Data: Transfer in Process**



# **Accessing Submission in Progress**

- Click "Edit" next to an existing submission to modify it, or when you are ready to finalize and submit
- Your DOI is available, but please note:
  - It will not be registered or functional until your data are reviewed and published online
  - If you need to share your DOI sooner, our curation team can spot check files to let you know if we foresee any issue that might prevent publication

In Progress (6) Submitted (29) Complete (4)

#### Dataset Submissions in Progress

| Dataset Title                                 | Owner | Collaborators    | Last<br>Modified       |
|-----------------------------------------------|-------|------------------|------------------------|
| Test deposit: demonstrate data upload process | Ме    | No Collaborators |