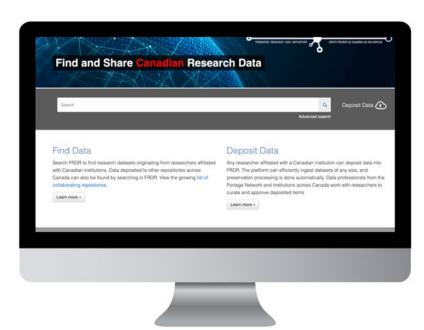

# FRDR = Federated Research Data Repository (DFDR en français)

https://www.frdr -dfdr.ca/

A scalable, federated platform for digital research data management and the discovery of Canadian research data

Discovery Preservation

# Why Use FRDR?

- Publish research data openly in a Canadian -owned, bilingual national repository option
- Support for medium-to-large sized datasets via Globus
- Secure repository storage, distributed geographically across multiple Compute Canada Federation hosting sites
- Data curation support provided by Portage
- You can work with multiple collaborators on a single submission
- Your data will be discoverable alongside other Canadian collections in the FRDR Discovery Portal