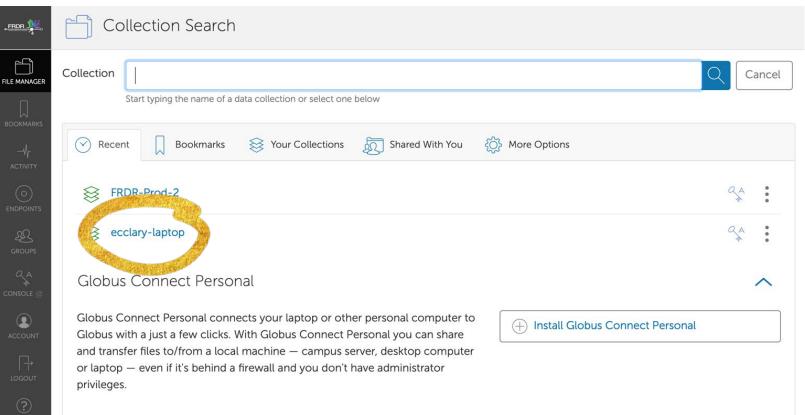

#### **Globus: Collection Search**

#### **Globus: Selecting Files**

|           | File       | Manager                             |                    |          |                         | Panels                                        |              |
|-----------|------------|-------------------------------------|--------------------|----------|-------------------------|-----------------------------------------------|--------------|
|           | Collection | ecclary-laptc                       | q                  | Q 🛞      |                         | FRDR-Demo C                                   | $\mathbf{X}$ |
|           | Path       | /~/Desktop/                         | ēst-files/         |          |                         | /2/unpublished/publication_148/submitted_data |              |
|           | select nor | ne <u>î</u> Ĉ                       |                    | ¢        | _≡<                     | select all 🔶 💍                                |              |
|           |            | tory-with-mo<br>1/2020 08:35am      | re-data-files<br>— | >        | ي<br>م                  | Share                                         |              |
| endpoints |            | DME.txt<br>/2019 10:06am            | 8 B                |          |                         | Transfer or Sync to his folder is empty.      |              |
| GROUPS    |            | data.tar.gz<br>/2019 11:22am        | 914 B              |          |                         | Rename                                        |              |
| CONSOLE @ |            | directory.zip<br>/2019 08:38am      | 2.36 MB            |          | $\overline{\mathbf{X}}$ | Delete Selected Download                      |              |
|           |            | <b>file-1.rtf</b><br>8/2019 11:21am | 359 B              |          | Ø                       | Open                                          |              |
|           |            | file-2.odt<br>8/2019 11:23am        | 8.73 KB            |          |                         | Upload<br>Get Link                            |              |
| HELP      |            |                                     | Start 🕞            | Transfer | & Sync                  | Options 🗸 (④ Start                            |              |