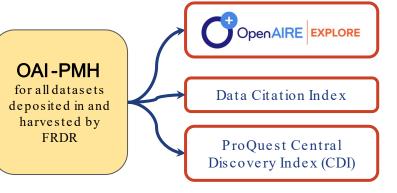

#### **FRDR Discovery Service**

- Data deposits are searchable alongside data from over 70 Canadian repositories
- Exposed to several data aggregators via OAI-PMH feed